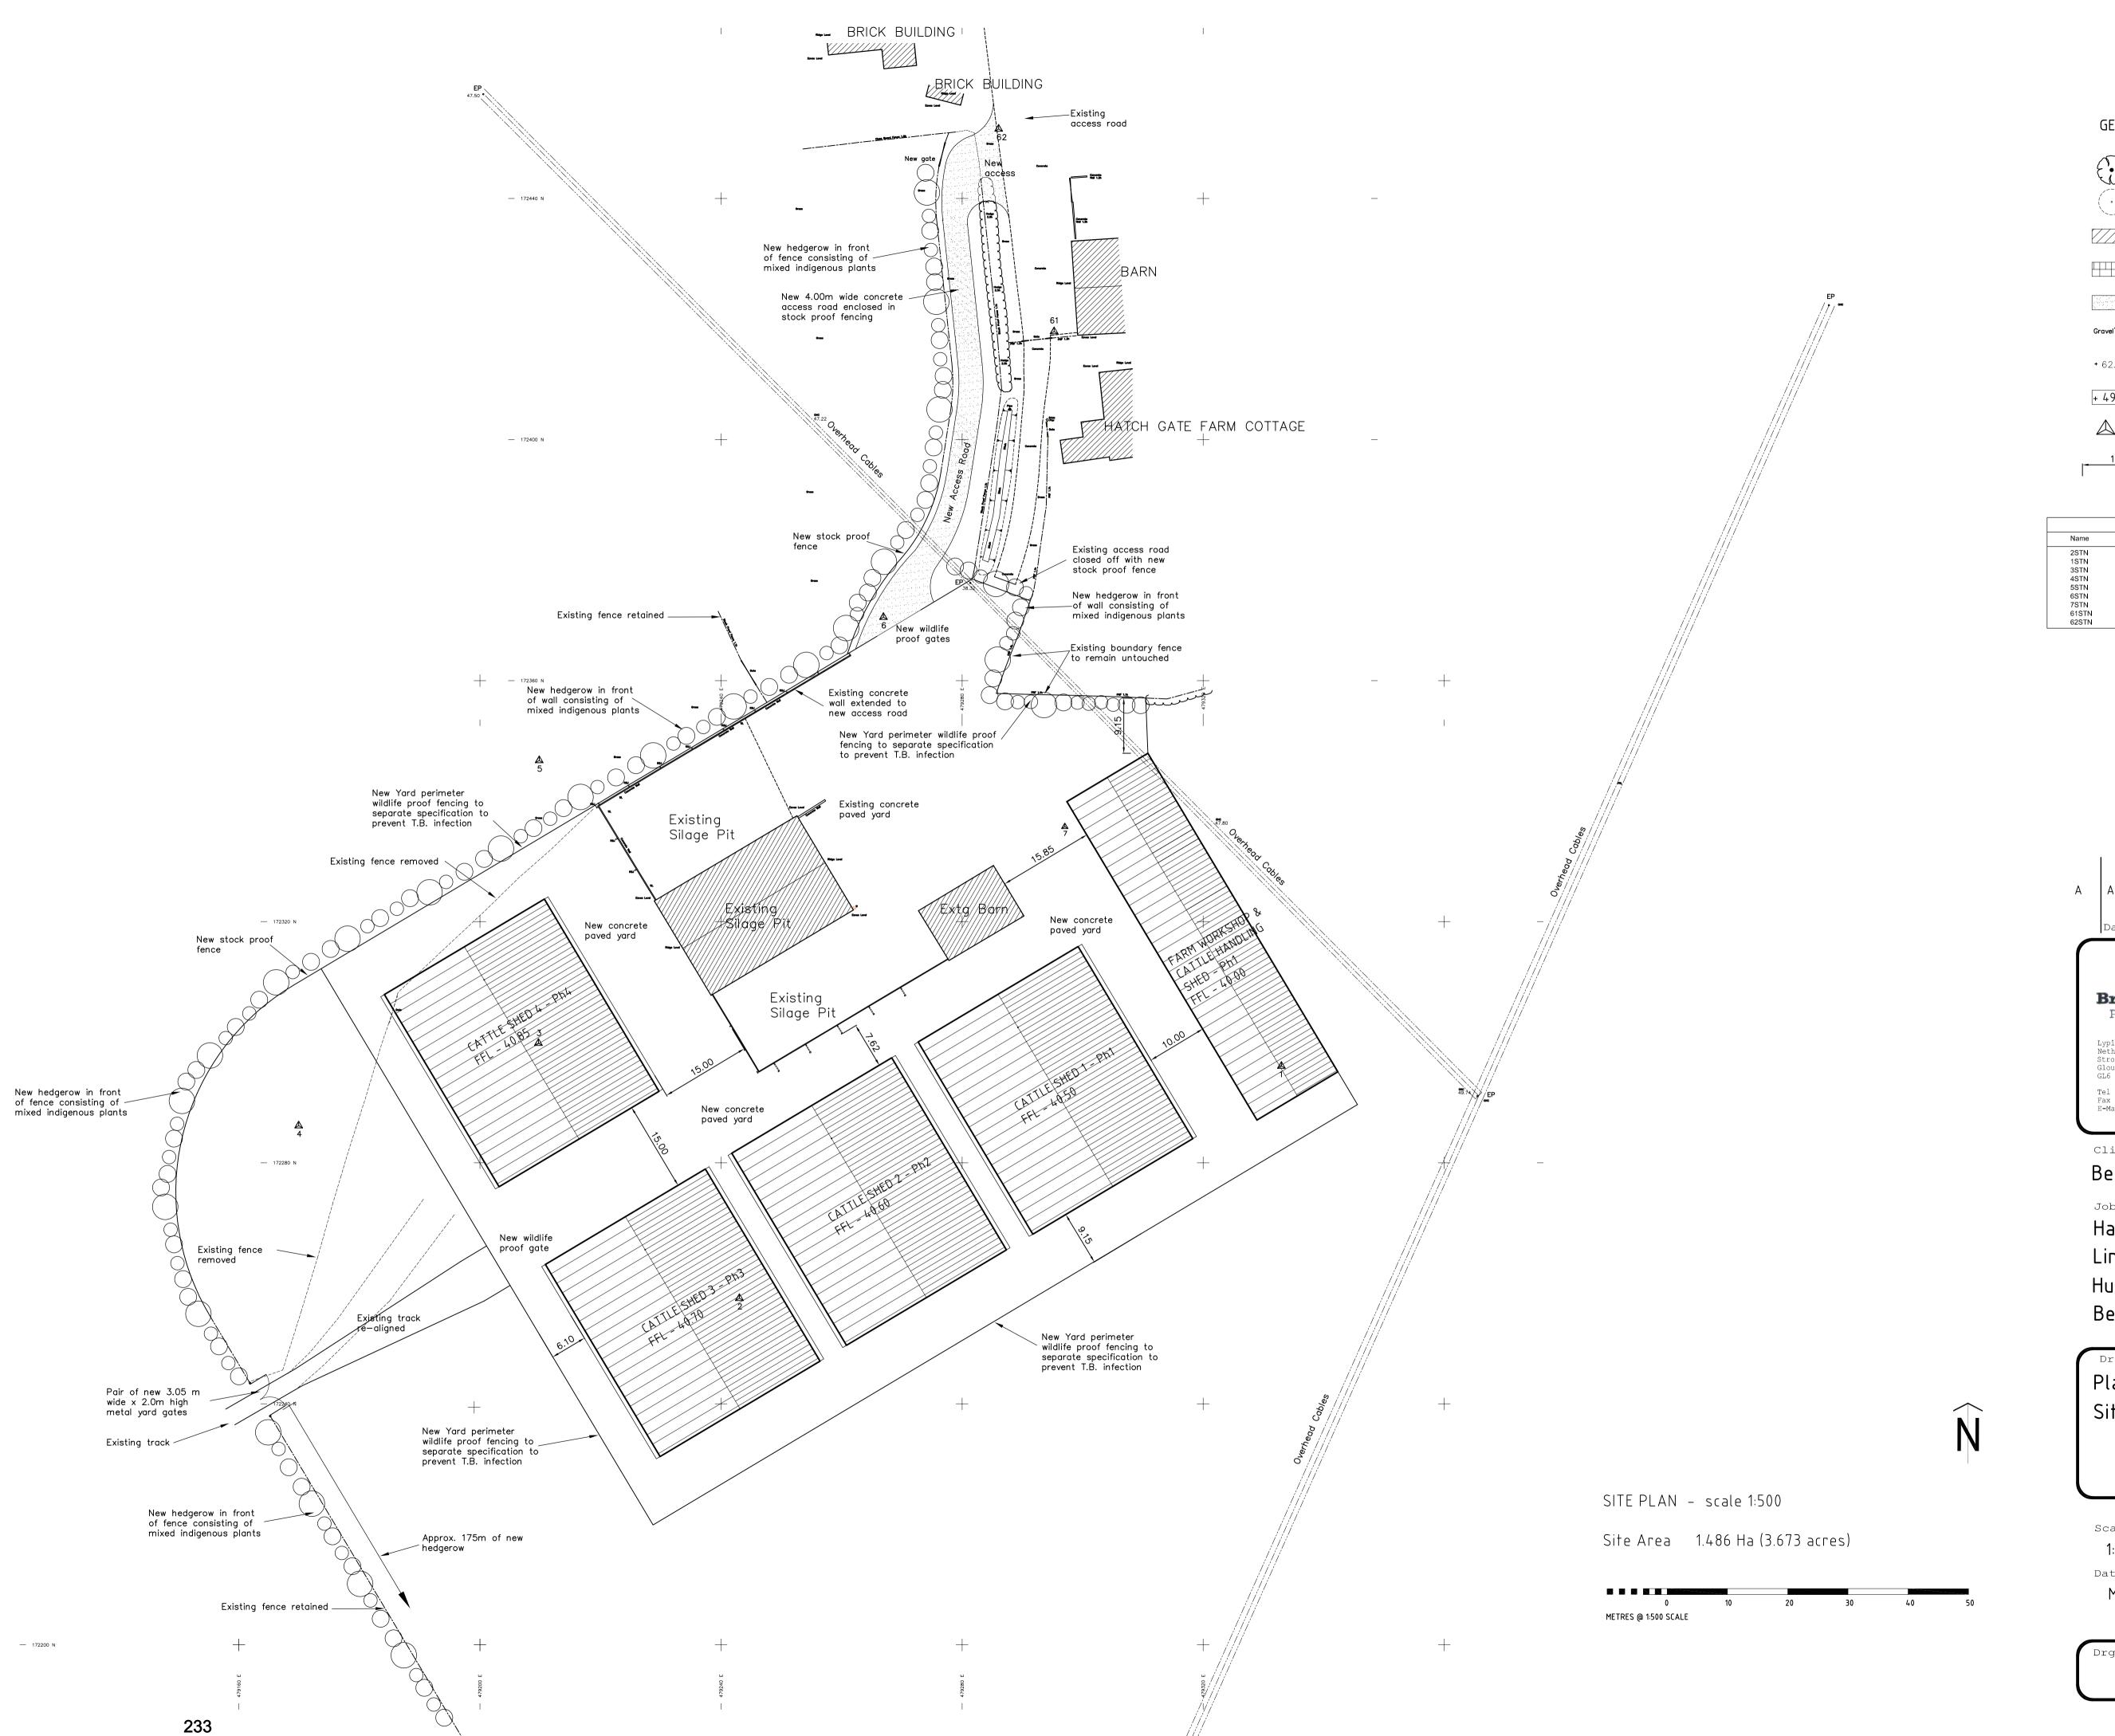

## GENERAL KEY

EXISTING TREES TO REMAIN TREES TO BE REMOVED EXISTING FARM BUILDINGS PROPOSED FARM BUILDING PROPOSED NEW ACCESS ROAD EXISTING ACCESS ROAD FINISH + 62.30 + 49.50 PROPOSED LEVELS SURVEY STATION POINT

| SURVEY STATIONS |            |            |        |  |  |  |
|-----------------|------------|------------|--------|--|--|--|
| Name            | Easting    | Northing   | Height |  |  |  |
| 2STN            | 479243.050 | 172257.520 | 40.617 |  |  |  |
| 1STN            | 479332.981 | 172296.045 | 40.180 |  |  |  |
| 3STN            | 479209.708 | 172299.845 | 40.975 |  |  |  |
| 4STN            | 479169.926 | 172286.155 | 40.606 |  |  |  |
| 5STN            | 479209.831 | 172346.752 | 39.747 |  |  |  |
| 6STN            | 479266.957 | 172370.526 | 38.945 |  |  |  |
| 7STN            | 479297.047 | 172335.750 | 39.919 |  |  |  |
| 61STN           | 479295.273 | 172417.913 | 37.887 |  |  |  |
| 62STN           | 479286.071 | 172451.539 | 37.712 |  |  |  |

DIMENSION (meters)

Client

Belcher Farms

Job Title

Hatch Gate Farm

Lines Road

Hurst

Berks

Drawing Title Planning Site Layout Plan

Scale 1:500 @ A1 Date Drawn by Mar 15

Drg. No. BPL-17/01 Α

rw